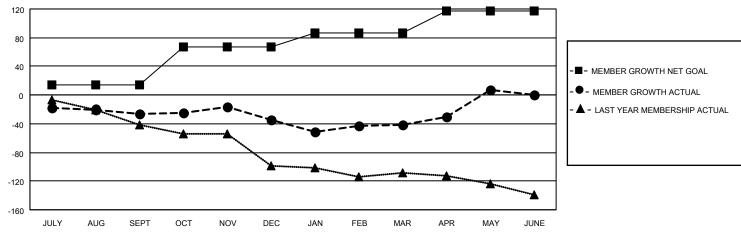

#### GOALS AND ACTUAL MEMBERS CUMULATIVE

| DROPPED CLUBS: 0 |     | 38 CLUBS OF 57 ADDED 1 OR<br>MORE NEW MEMBERS | GENDER DISTRIBUTION                 |              |  |
|------------------|-----|-----------------------------------------------|-------------------------------------|--------------|--|
|                  |     | WORE NEW WEINDERS                             | MALE                                | 977 (60.46%) |  |
|                  |     |                                               | FEMALE                              | 639 (39.54%) |  |
| DROPPED MEMBERS  |     |                                               | NON BINARY                          | 0 (0.00%)    |  |
|                  |     |                                               | PREFER NOT TO ANSWER 0 (0.00%)      |              |  |
| DECEASED         | 22  |                                               |                                     | ,            |  |
| CLUB CANCELLED   | 0   | CLICK HERE FOR CUMULATIVE                     | TOTAL FAMILY UNIT MEMBERS           | 320          |  |
| OTHER            | 139 | MEMBERSHIP DATA                               |                                     |              |  |
| TOTAL            | 161 |                                               | FAMILY MEMBERS PAYING HALF DUES 164 |              |  |
|                  |     |                                               |                                     |              |  |